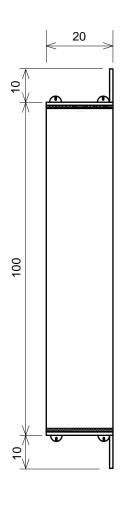

### **Dimensions**

Unit [mm]

## **Specification**

| MODEL                      |                 | SA-MN05-8                                              |
|----------------------------|-----------------|--------------------------------------------------------|
| System Voltage             |                 | 12V                                                    |
| Max. Input Voltage         |                 | 25Vdc                                                  |
| Min. Input Battery Voltage |                 | 6Vdc                                                   |
| Max. Input Current         |                 | 8.5A                                                   |
| Max. Load Current          |                 | 8.5A                                                   |
| Self-consumption Current   |                 | 1mA                                                    |
| Load Operation             |                 | Load always on, Dusk to dawn, Normal timer, Rate timer |
| Charging Algorithm         |                 | 3-stage (Bulk, Absorption, Float)                      |
| Charging Voltage           | Sealed Battery  | 14.1Vdc                                                |
|                            | Flooded Battery | 14.4Vdc                                                |
|                            | AGM Battery     | 14.3Vdc                                                |
|                            | Gel Battery     | 14.0Vdc                                                |
| Float Charging Voltage     | Sealed Battery  | 13.7Vdc                                                |
|                            | Flooded Battery | 13.7Vdc                                                |
|                            | AGM Battery     | 13.3Vdc                                                |
|                            | Gel Battery     | 13.7Vdc                                                |
| Over Discharge Protection  | Error           | 11.5Vdc                                                |
|                            | Recovery        | 12.5Vdc                                                |
| Battery Type               |                 | Sealed, Flooded, AGM, Gel                              |
| Wire Size                  |                 | #22~16 AWG                                             |
| Grounding                  |                 | Negative ground                                        |
| Temperature Coefficient    |                 | -30mV/°C                                               |
| Operation Temperature      |                 | -20~60°C                                               |
| Storage Temperature        |                 | -30∼70°C                                               |
| Humidity                   |                 | 5~95%RH non-condensing                                 |
| Dimensions (DxWxH)         |                 | 20×50×120mm                                            |
| Weight                     |                 | 105g                                                   |