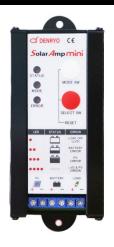

# Solar Charge Controller Solar Amp mini

### **Features**

- · Night light control and selectable timers
- · Early start lighting function
- · Unique rate timer
- Self-consumption current only 1mA
- · High Reliable Design From Japan
- New vertical style controller
- · Reverse polarity protection