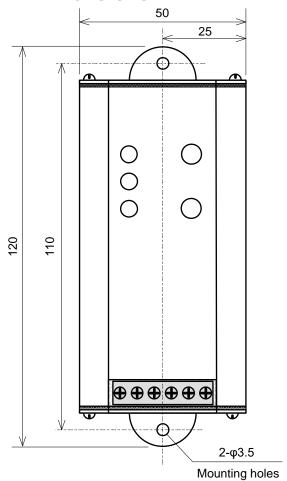

### **Dimensions**

Unit [mm]

## **Specification**

| MODEL                      |                 | SA-MN05-8                                              |
|----------------------------|-----------------|--------------------------------------------------------|
| System Voltage             |                 | 12V                                                    |
| Max. Input Voltage         |                 | 25Vdc                                                  |
| Min. Input Battery Voltage |                 | 6Vdc                                                   |
| Max. Input Current         |                 | 8.5A                                                   |
| Max. Load Current          |                 | 8.5A                                                   |
| Self-consumption Current   |                 | 1mA                                                    |
| Load Operation             |                 | Load always on, Dusk to dawn, Normal timer, Rate timer |
| Charging Algorithm         |                 | 3-stage (Bulk, Absorption, Float)                      |
| Charging Voltage           | Sealed Battery  | 14.1Vdc                                                |
|                            | Flooded Battery | 14.4Vdc                                                |
|                            | AGM Battery     | 14.3Vdc                                                |
|                            | Gel Battery     | 14.0Vdc                                                |
| Float Charging Voltage     | Sealed Battery  | 13.7Vdc                                                |
|                            | Flooded Battery | 13.7Vdc                                                |
|                            | AGM Battery     | 13.3Vdc                                                |
|                            | Gel Battery     | 13.7Vdc                                                |
| Over Discharge Protection  | Error           | 11.5Vdc                                                |
|                            | Recovery        | 12.5Vdc                                                |
| Battery Type               |                 | Sealed, Flooded, AGM, Gel                              |
| Wire Size                  |                 | #22~16 AWG                                             |
| Grounding                  |                 | Negative ground                                        |
| Temperature Coefficient    |                 | -30mV/°C                                               |
| Operation Temperature      |                 | -20~60°C                                               |
| Storage Temperature        |                 | -30∼70°C                                               |
| Humidity                   |                 | 5~95%RH non-condensing                                 |
| Dimensions (DxWxH)         |                 | 20×50×120mm                                            |
| Weight                     |                 | 105g                                                   |